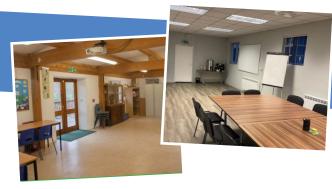

# **Meeting Spaces**

We have a variety of different meeting spaces that can be hired for birthday parties, meetings, workshops and conferences.

| Location                       | Half Day<br>(08:30-12:30   13:00-17:00) | Full Day<br>(08:30-17:00) |
|--------------------------------|-----------------------------------------|---------------------------|
| Strawbale Classroom (up to 25) | £100                                    | £150                      |
| Marquee (up to 80)             | £100                                    | £150                      |
| Training room (up to 30)       | £100                                    | £150                      |