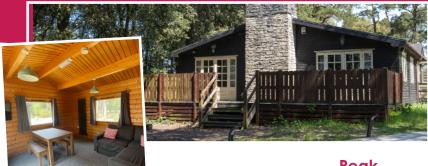

# Lodges

Prices shown are per lodge and include bedding. Catering options are available.

#### <u>Peak</u>

4th April - 31st August 2025

#### Off Peak

1st January - 3rd April 2025 1st September - 31st March 2026

| Avon Lodge == sleeps 14      |        |        |
|------------------------------|--------|--------|
| Mon - Fri                    | £1,860 | £1,530 |
| Fri - Sun                    | £1,230 | £1,080 |
| Mon - Wed / Wed - Fri        | £1,110 | £990   |
| Black Firs Lodge 🔼 sleeps 12 |        |        |
| Mon - Fri                    | £1,590 | £1,200 |
| Fri - Sun                    | £1,110 | £930   |
| Mon - Wed / Wed - Fri        | £1,020 | £900   |
| Whitefield Lodge 🔼 sleeps 14 |        |        |
| Mon - Fri                    | £1,260 | £960   |
| Fri - Sun                    | £960   | £780   |
| Mon - Wed / Wed - Fri        | £900   | £690   |
| 6 Berth Lodges sleeps 6      |        |        |
| Mon - Fri                    | £678   | £510   |
| Fri - Sun                    | £510   | £360   |
| Mon - Wed / Wed - Fri        | £462   | £288   |