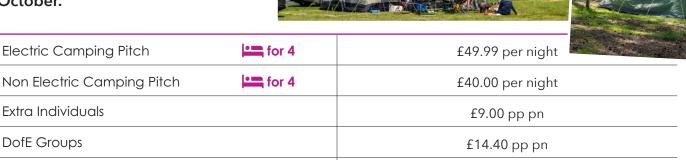

### Camping available 1st March - 31st October.

### **Pre-pitched tent**

This includes tent and camp beds and we provide electric hook up.

2-night minimum stay, only available at weekends and during summer holidays for up to 5 people.

| 2 Nights               | £150 |
|------------------------|------|
| Additional nights stay | £60  |